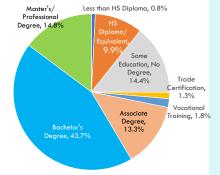

3% work from home (at least part-time)

160/0 work from a customer job site (at least part-time)

140/0 travel (at least part-time)

\*These categories will not total 100% as respondents could indicate all types of locations where they work (multiple response).

#### PRIMARY PLACE OF WORK

63% work from an employer location

170/0 work from home

 $12^{0}$  work from a customer job site

80/0 trave

\*These categories will total 100% as respondents indicated the single, primary place they work.

## COMPARISON OF TELEWORKERS & TRADITIONAL WORKERS

Where teleworkers are defined as those who indicated they primarily work from home and traditional workers are defined as those who indicated they primarily work at an employer location.





TRADITIONAL WORKERS

45

MEDIAN AGE

43



GENDER







E D U C A T I O N L E V E L





### COMPARISON OF TELEWORKERS & TRADITIONAL WORKERS

Where teleworkers are defined as those who indicated they primarily work from home and traditional workers are defined as those who indicated they primarily work at an employer location.





# TRADITIONAL WORKERS

22%

LIKELY TO CHANGE EMPLOYMENT

31%

19% Better Wages 16% Career Change TOP REASONS
TO CHANGE JOBS

19% Better Wages 13% Employer Layoff

\$24.00/hour \$80,000/year

MEDIAN WAGES

\$21.00/hour \$72,000/year

32%

SELF-EMPLOYED

9%

JOB SEARCH RESOURCES
Internet
IowaWORKS Centers

lowaWORKS Centers
Networking
Newspapers
Private Employment Services



\*Totals may not sum to 100% across either teleworkers or traditional workers categories, as this chart excludes the industry categories of 'ac