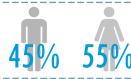

part-time)

23% work from home (at least part-time)

160/0 work from a customer job site (at least part-time)

140/0 travel (at least part-time)

\*These categories will not total 100% as respondents could indicate all types of locations where they work (multiple response).

#### PRIMARY PLACE OF WORK

63% work from an employer location

170/0 work from home

 $12^{0}$  work from a customer job site

80/0 trave

\*These categories will total 100% as respondents indicated the single, primary place they work.

## COMPARISON OF TELEWORKERS & TRADITIONAL WORKERS

Where teleworkers are defined as those who indicated they primarily work from home and traditional workers are defined as those who indicated they primarily work at an employer location.





TRADITIONAL WORKERS

45

MEDIAN AGE

43



GENDER







E D U C A T I O N L E V E L





### COMPARISON OF TELEWORKERS & TRADITIONAL WORKERS

Where teleworkers are defined as those who indicated they primarily work from home and traditional workers are defined as those who indicated they primarily work at an employer location.





# TRADITIONAL WORKERS

22%

LIKELY TO CHANGE EMPLOYMENT

31%

19% Better Wages 16% Career Change TOP REASONS
TO CHANGE JOBS

19% Better Wages 13% Employer Layoff

\$24.00/hour \$80,000/year

MEDIAN WAGES

\$21.00/hour \$72,000/year

32%

SELF-EMPLOYED

9%

JOB SEARCH RESOURCES
Internet
IowaWORKS Centers

lowaWORKS Centers
Networking
Newspapers
Private Employment Services



\*Totals may not sum to 100% across either teleworkers or traditional workers categories, as this chart excludes the industry cat