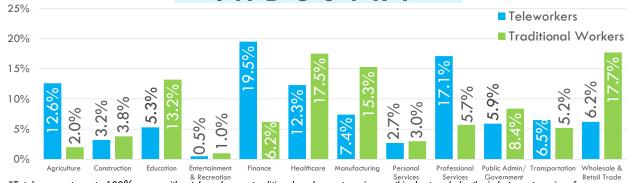

## COMPARISON OF TELEWORKERS & TRADITIONAL WORKERS

Where teleworkers are defined as those who indicated they primarily work from home and traditional workers are defined as those who indicated they primarily work at an employer location.

### COMPARISON OF TELEWORKERS & TRADITIONAL WORKERS

Where teleworkers are defined as those who indicated they primarily work from home and traditional workers are defined as those who indicated they primarily work at an employer location.

\$21.00/hour \$72,000/year

32%

SELF-EMPLOYED

9%

JOB SEARCH RESOURCES
Internet
IowaWORKS Centers

lowaWORKS Centers
Networking
Newspapers
Private Employment Services

\*Totals may not sum to 100% across either teleworkers or traditional workers categories, as this chart excludes the industry categories of 'active military duty' and 'other'.