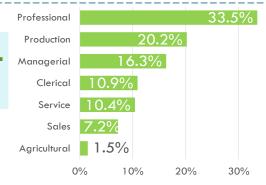

L WORKERS

Where teleworkers are defined as those who indicated they primarily work from home and traditional workers are defined as those who indicated they primarily work at an employer location.





# TRADITIONAL WORKERS

22%

LIKELY TO CHANGE EMPLOYMENT

31%

19% Better Wages 16% Career Change TOP REASONS
TO CHANGE JOBS

19% Better Wages 13% Employer Layoff

\$24.00/hour \$80,000/year

MEDIAN WAGES

\$21.00/hour \$72,000/year

32%

SELF-EMPLOYED

9%

JOB SEARCH RESOURCES
Internet
IowaWORKS Centers

lowaWORKS Centers
Networking
Newspapers
Private Employment Services



\*Totals may not sum to 100% across either teleworkers or traditional workers categories, as this chart excludes the industry categories of 'active military duty' and 'other'.



O C C U P A T I O N A L C A T E G O R Y