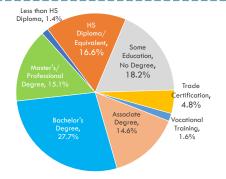

t-time)

160/0 work from a customer job site (at least part-time)

140/0 travel (at least part-time)

\*These categories will not total 100% as respondents could indicate all types of locations where they work (multiple response).

#### PRIMARY PLACE OF WORK

63% work from an employer location

170/0 work from home

 $12^{0}$  work from a customer job site

80/0 trave

\*These categories will total 100% as respondents indicated the single, primary place they work.

## COMPARISON OF TELEWORKERS & TRADITIONAL WORKERS

Where teleworkers are defined as those who indicated they primarily work from home and traditional workers are defined as those who indicated they primarily work at an employer location.





TRADITIONAL WORKERS

45

MEDIAN AGE

43



GENDER







E D U C A T I O N L E V E L





### COMPARISON OF TELEWORKERS & TRADITIONAL WORKERS

Where teleworkers are defined as those who indicated they primarily work from home and traditional workers are defined as those who indicated they primarily work at an employer location.





# TRADITIONAL WORKERS

22%

LIKELY TO CHANGE EMPLOYMENT

31%

19% Better Wages 16% Career Change TOP REASONS
TO CHANGE JOBS

19% Better Wages 13% Employer Layoff

\$24.00/hour \$80,000/year

MEDIAN WAGES

\$21.00/hour \$72,000/year

32%

SELF-EMPLOYED

9%

JOB SEARCH RESOURCES
Internet
IowaWORKS Centers

lowaWORKS Centers
Networking
Newspapers
Private Employment Services



\*Totals may not sum to 100% across either teleworkers or traditional workers categories, as this chart excludes the industry categories of 'active military duty' and 'other'