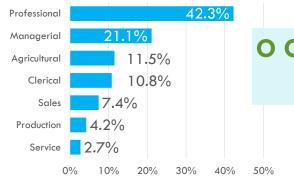

### COMPARISON OF TELEWORKERS & TRADITIONAL WORKERS

Where teleworkers are defined as those who indicated they primarily work from home and traditional workers are defined as those who indicated they primarily work at an employer location.





# TRADITIONAL WORKERS

22%

LIKELY TO CHANGE EMPLOYMENT

31%

19% Better Wages 16% Career Change TOP REASONS
TO CHANGE JOBS

19% Better Wages 13% Employer Layoff

\$24.00/hour \$80,000/year

MEDIAN WAGES

\$21.00/hour \$72,000/year

32%

SELF-EMPLOYED

9%

JOB SEARCH RESOURCES
Internet
IowaWORKS Centers

lowaWORKS Centers
Networking
Newspapers
Private Employment Services



\*Totals may not sum to 100% across either teleworkers or traditional workers categories, as this chart excludes the industry categories of 'active military duty' and 'other'.



O C C U P A T I O N A L C A T E G O R Y