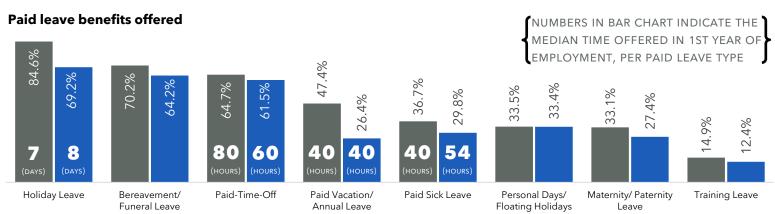

#### **BENEFITS OFFERED**

#### Types of benefits offered by employers by employee status

union

\*AD & D coverage represents accidental death and dismemberment insurance. Benefits sorted high-to-low by benefits offered to full-time employees.