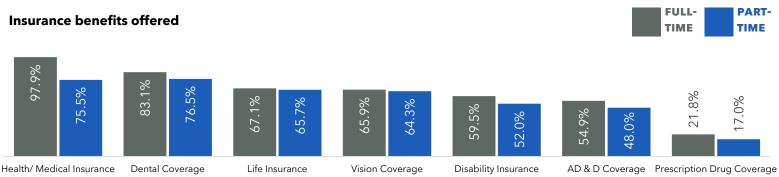

#### Types of benefits offered by employers by employee status

union

\*AD & D coverage represents accidental death and dismemberment insurance. Benefits sorted high-to-low by benefits offered to full-time employees.

\*Benefits sorted high-to-low by benefits offered to full-time employees.