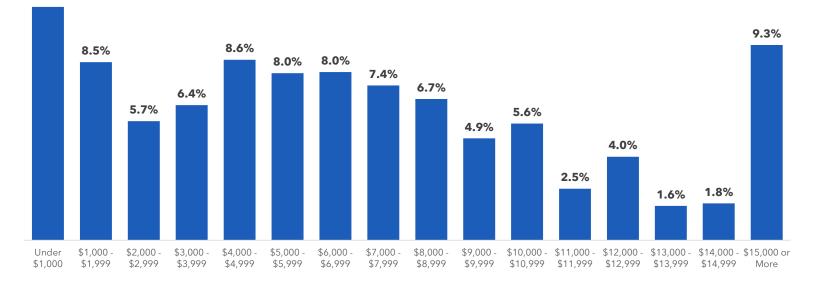

#### Average annual cost of health insurance premiums per employee, as reported by surveyed employers