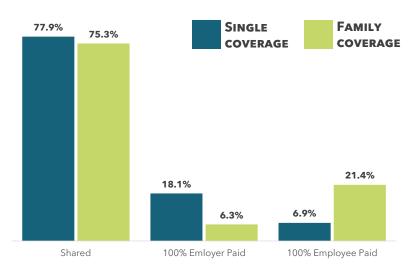

d 2,430 responses from employers in the Central Iowa LWDA, for a response rate of 24.5% (by locations contacted).

#### **BENEFITS OFFERED**

### Percentage of employers who offer benefits to their employees

### Status of employees employers reported they offer benefits to





#### Types of benefits offered by employers by employee status

union



\*AD & D coverage represents accidental death and dismemberment insurance. Benefits sorted high-to-low by benefits offered to full-time employees.



\*Benefits sorted high-to-low by benefits offered to full-time employees.

### **BENEFITS OFFERED (continued)**



\*Top 10 based on benefits offered to full-time employees, sorted high-to-low.

#### **BENEFIT COSTS**

11.1%

## How insurance premiums are paid, as reported by surveyed employers



### Expected change to employee contribution to health insurance premiums in the next year



#### Average annual cost of health insurance premiums per employee, as reported by surveyed employers





#### Iowa Workforce Development

Labor Market Information Division Research & Analysis Bureau 1000 E Grand Ave Des Moines, IA 50309 workorce.iowa.gov workforce.iowa.gov/eba