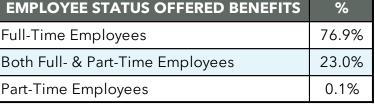

ng of 2023. Within this survey, data regarding the benefits employers offer their employees is collected. Surveyed employers are asked: if benefits are offered, who are benefits offered to, which benefits are offered, and the cost of benefits–among other questions.

In October of 2022, 25,160 employers operating 39,254 locations in the State of Iowa were contacted and asked to participate in the survey. In the Central Iowa LWDA, 9,903 locations were contacted. By the end of the survey period (March 2023), IWD received 2,430 responses from employers in the Central Iowa LWDA, for a response rate of 24.5% (by locations contacted).

#### **BENEFITS OFFERED**

### Percentage of employers who offer benefits to their employees

### Status of employees employers reported they offer benefits to





#### Types of benefits offered by employers by employee status

union



\*AD & D coverage represents accidental death and dismemberment insurance. Benefits sorted high-to-low by benefits offered to full-time employees.



\*Benefits sorted high-to-low by benefits offered to full-time employees.

### **BENEFITS OFFERED (continued)**



\*Top 10 based on benefits offered to full-time employees, sorted high-to-low.

#### **BENEFIT COSTS**

11.1%

## How insurance premiums are paid, as reported by surveyed employers



### Expected change to employee contribution to health insurance premiums in the next year



#### Average annual cost of health insurance premiums per employee, as reported by surveyed employers





#### Iowa Workforce Development

Labor Market Information Division Research