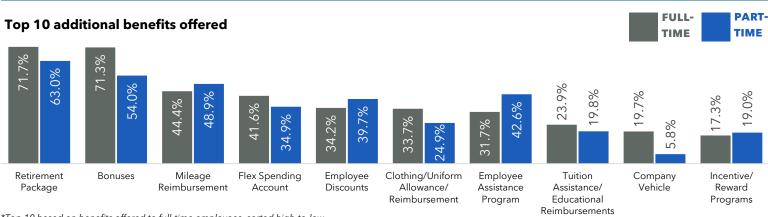

### **BENEFITS OFFERED (continued)**

\*Top 10 based on benefits offered to full-time employees, sorted high-to-low.