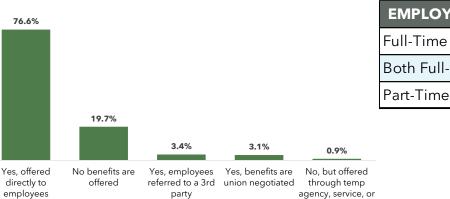

ring of 2023. Within this survey, data regarding the benefits employers offer their employees is collected. Surveyed employers are asked: if benefits are offered, who are benefits offered to, which benefits are offered, and the cost of benefits–among other questions.

In October of 2022, 25,160 employers operating 39,254 locations in the State of Iowa were contacted and asked to participate in the survey. In the Central Iowa LWDA, 9,903 locations were contacted. By the end of the survey period (March 2023), IWD received 2,430 responses from employers in the Central Iowa LWDA, for a response rate of 24.5% (by locations contacted).

#### **BENEFITS OFFERED**

### Percentage of employers who offer benefits to their employees

### Status of employees employers reported they offer benefits to





#### Types of benefits offered by employers by employee status

union



\*AD & D coverage represents accidental death and dismemberment insurance. Benefits sorted high-to-low by benefits offered to full-time employees.



\*Benefits sorted high-to-low by benefits offered to full-time employees.

### **BENEFITS OFFERED (continued)**



\*Top 10 based on benefits offered to full-time employees, sorted high-to-low.

#### **BENEFIT COSTS**

11.1%

## How insurance premiums are paid, as reported by surveyed employers



### Expected change to employee contribution to health insurance premiums in the next year



#### Average annual cost of health insurance premiums per employee, as reported by surveyed employers





#### Iowa Workforce Development

Labor Market Information Division Resear