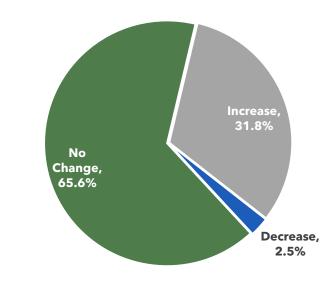

### Expected change to employee contribution to health insurance premiums in the next year