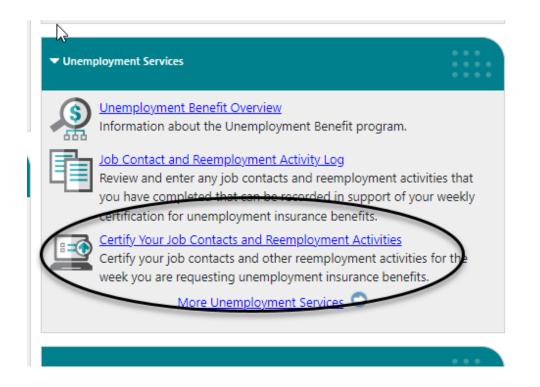

### Programs and Services

Unemployment Benefit Overview

Select this option to explore information about the various community services and benefit programs that are currently available to you.

Information about the Unemployment Benefit program.

weekly certification for unemployment insurance benefits.

week you are requesting unemployment insurance benefits.

More Unemployment Services

Certify Your Job Contacts and Reemployment Activities

Review and enter any job contacts and reemployment activities

that you have completed that can be recorded in support of your

Certify your job contacts and other reemployment activities for the

Job Contact and Reemployment Activity Log

### **▼** Unemployment Services

**Unemployment Benefit Overview** Information about the Unemployment Benef

Job Contact and Reemployment Activity Log Review and enter any job contacts and reemployment activities that you have completed that can be recorded in support of your weekly certification unemployment insurance benefits

Certify Your Job Contacts and Reemployment Activities

Certify your job contacts and other reemployment activities for the week you are requesting unemployment insurance benefits.

More Unemployment Services