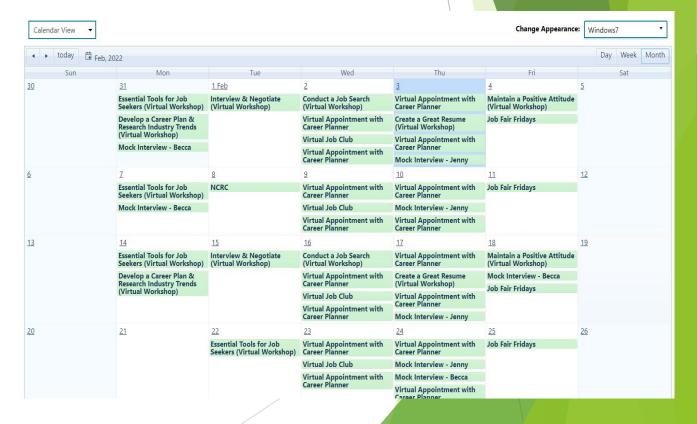

Return to Job Details

How do I see what workshops are

available?

## Finding your local IowaWORKS workshops

| Zip Code:            | 51563                                                                                                                                   |
|----------------------|-----------------------------------------------------------------------------------------------------------------------------------------|
| Event Region:        | Western Iowa LWDA ▼                                                                                                                     |
| Event Office:        | Council Bluffs                                                                                                                          |
|                      | Denison Sioux City                                                                                                                      |
| Event Category:      | Hold the Ctrl key while clicking to select/unselect multiple Office(s)/Location(s)                                                      |
|                      | Workshop/Training Job Fair                                                                                                              |
|                      | Meetings Rapid Response                                                                                                                 |
| Event ID:            | Hold the Ctrl key while clicking to select/unselect multiple Event Categories  (Using Event ID will ignore all other selected criteria) |
| State Wide Display:  | Yes No                                                                                                                                  |
| Veterans Only:       |                                                                                                                                         |
| Show only my events: | Using Show Only My Events will ignore all other selected criteria)                                                                      |
|                      | [ Filter   Reset Filters   Request Appointment                                                                                          |

## Register for a workshop