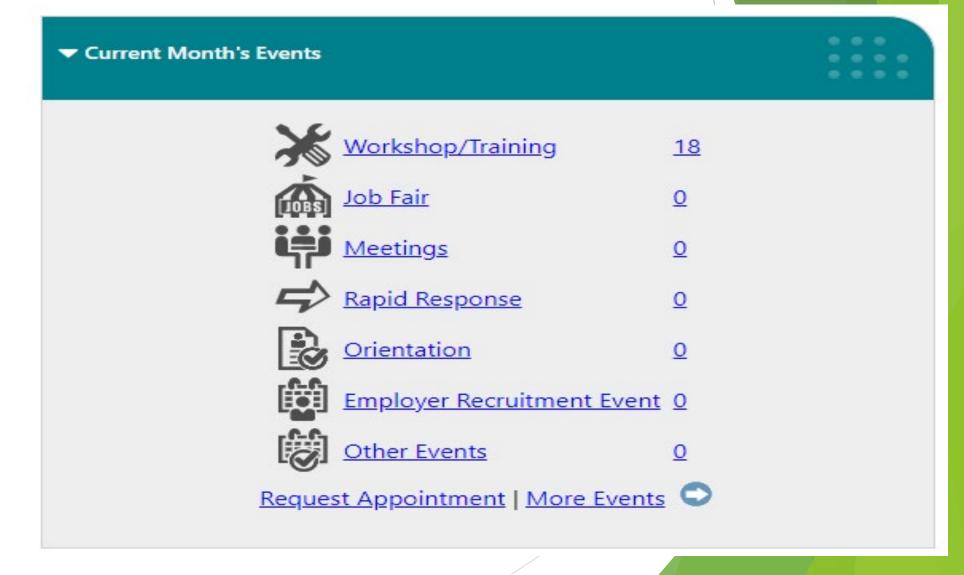

### **▼** Current Month's Events

**▼** My Messages

Request Appointment | More Events

Return to Job Details

How do I see what workshops are

available?

## Finding your local IowaWORKS workshops

| Zip Code:            | 51563                                                                                                                                   |
|----------------------|-----------------------------------------------------------------------------------------------------------------------------------------|
| Event Region:        | Western Iowa LWDA ▼                                                                                                                     |
| Event Office:        | Council Bluffs                                                                                                                          |
|                      | Denison Sioux City                                                                                                                      |
| Event Category:      | Hold the Ctrl key while clicking to select/unselect multiple Office(s)/Location(s)                                                      |
|                      | Workshop/Training Job Fair                                                                                                              |
|                      | Meetings Rapid Response                                                                                                                 |
| Event ID:            | Hold the Ctrl key while clicking to select/unselect multiple Event Categories  (Using Event ID will ignore all other selected criteria) |
| State Wide Display:  | Yes No                                                                                                                                  |
| Veterans Only:       |                                                                                                                                         |
| Show only my events: | Using Show Only My Events will ignore all other selected criteria)                                                                      |
|                      | [ Filter   Reset Filters   Request Appointment                                                                                          |