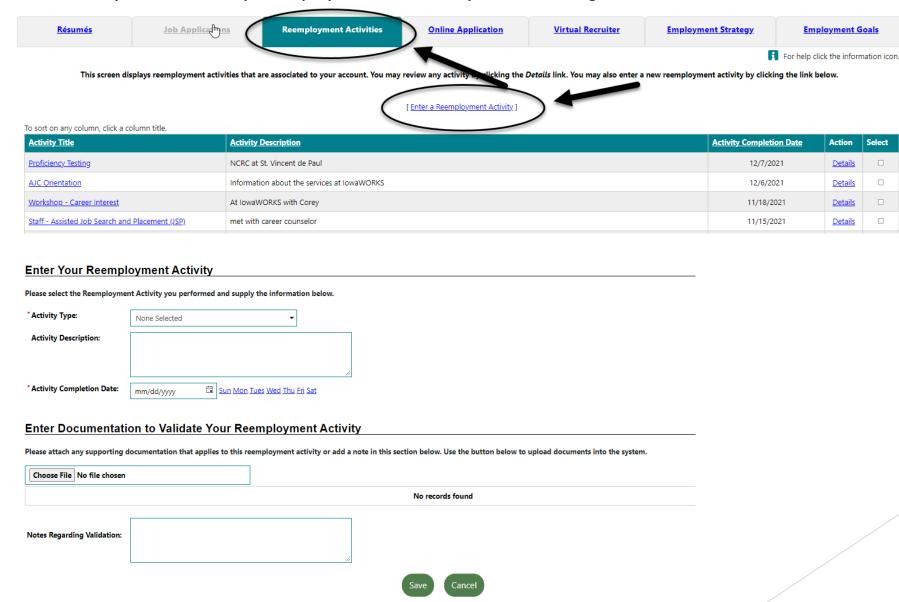

## Record and Certify Your Activities in the Job Contacts and Reemployment Activity Log

- Log into your lowaWORKS.gov account
- Scroll to your Unemployment Services section on your dashboard and select "Job Contacts and Reemployment **Activity Log**"

## **Entering Job Contacts**

### Choose "Enter or Review Your Job Contacts"

**Enter or Review Your Job Contacts** 

Enter or Review Your Reemployment Activities

### You will repeat this for any reemployment activities you need to log.