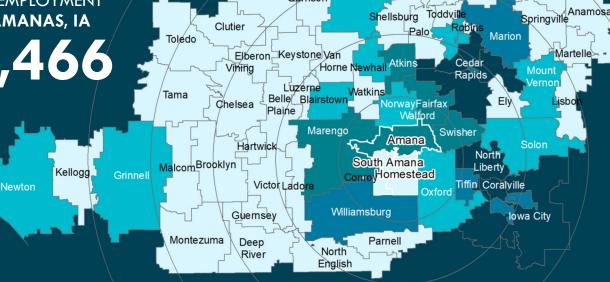

Alburnett

A Laborshed area is defined by its commuting pattern and illustrates which communities contribute to an employment center's workforce and at what level. To determine the boundaries of a Laborshed area, local employers supply the residential ZIP codes of each of their employees. The data in this publication reflects characteristics specific to the workforce in the The Amanas Laborshed area.