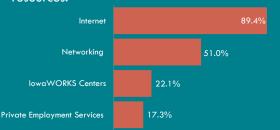

  - \$21.22/hour attracts 66%\$25.00/hour attracts 75%
- 86.0% have an education beyond HS

- 27.1% are actively seeking employment
- Most frequently identified job search resources:

Top sites:

NEWS Press-Citizen

The Gazette-Cedar Rapids

Top newspapers:

indeed.com linkedin.com alassdoor.com

- Commute:
  - Currently commuting an average of 14 miles/19 minutes (one-way) to work
  - · Willing to commute an average of 27 miles/35 minutes (one-way) to work

- Median wages: \$
- \$18.00/hour lowest willing to accept
- \$22.66/hour attracts 66%
- \$25.00/hour attracts 75%
- 81.0% have an education beyond HS

- 76.2% are actively seeking employment
- Most frequently identified job search resources:

Top sites:

indeed.com linkedin.com Top newspapers:

NEWS \* insufficient survey data to report

- Commute:
  - Willing to commute an average of 22 miles/30 minutes (one-way) to work

The Laborshed survey collects information regarding the out commute for an employment center.