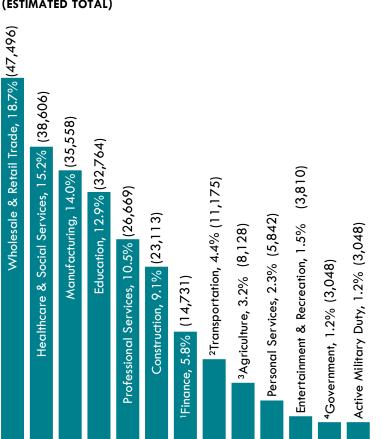

# BREAKOUT OF THE EMPLOYED BY INDUSTRY (ESTIMATED TOTAL)

<sup>1</sup>Finance, Insurance, & Real Estate

<sup>3</sup>Agriculture, Forestry, & Mining

<sup>2</sup>Transportation, Communications, & Utilities <sup>4</sup>Public Administration, Government

## **EMPLOYED:** LIKELY TO CHANGE

- An estimated 60,434 employed individuals to change their current likely employment situation for an opportunity in the Amanas
- Current occupational categories: Professional, Paraprofessional, Technical 37.9% Production, Construction, Material Moving 15.5% Managerial 12.6% 12.6% Service Clerical 10.7% 8.7% Sales 2.0% **Agricultural**
- Current median wages: \$
  - \$18.25/hour and \$60,000/year