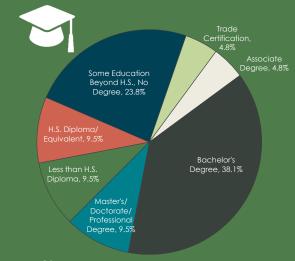

### EDUCATION OF AVAILABLE LABOR BY INDUSTRY OF CURRENT OR FORMER EMPLOYMENT

Data on this page is specific to only those survey respondents that reported they are likely to change or accept employment.

| Industry                                   | Education Beyond HS | Some Education<br>Beyond HS, No<br>Degree Obtained | Trade Certification/<br>Vocational Training | Associate Degree | Bachelor's Degree or<br>Above |
|--------------------------------------------|---------------------|----------------------------------------------------|---------------------------------------------|------------------|-------------------------------|
| Agriculture, Forestry, & Mining            | **                  | **                                                 | **                                          | **               | **                            |
| Construction                               | **                  | **                                                 | **                                          | **               | **                            |
| Education                                  | 94.2%               | 11.8%                                              | 5.9%                                        | 11.8%            | 64.7%                         |
| Entertainment & Recreation                 | **                  | **                                                 | **                                          | **               | **                            |
| Finance, Insurance, & Real Estate          | 100%                | 40.0%                                              | 0.0%                                        | 20.0%            | 40.0%                         |
| Government & Public Administration         | **                  | **                                                 | **                                          | **               | **                            |
| Healthcare & Social Services               | 96.0%               | 16.0%                                              | 0.0%                                        | 8.0%             | 72.0%                         |
| Manufacturing                              | 84.6%               | 15.4%                                              | 0.0%                                        | 7.7%             | 61.5%                         |
| Personal Services                          | **                  | **                                                 | **                                          | **               | **                            |
| Professional Services                      | 94.8%               | 21.1%                                              | 0.0%                                        | 21.1%            | 52.6%                         |
| Transportation, Communication, & Utilities | 100%                | 16.7%                                              | 0.0%                                        | 0.0%             | 83.3%                         |
| Wholesale & Retail Trade                   | 60.1%               | 26.7%                                              | 0.0%                                        | 16.7%            | 16.7%                         |

Top percentages among industries per education level are highlighted in the table. \*\*Insufficient survey data/refused