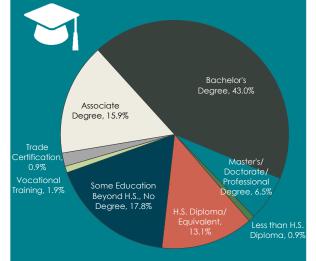

## **EMPLOYED:** LIKELY TO CHANGE

- An estimated 60,434 employed individuals to change their current likely employment situation for an opportunity in the Amanas
- Current occupational categories: Professional, Paraprofessional, Technical 37.9% Production, Construction, Material Moving 15.5% Managerial 12.6% 12.6% Service Clerical 10.7% 8.7% Sales 2.0% **Agricultural**
- Current median wages: \$
  - \$18.25/hour and \$60,000/year

  - \$21.22/hour attracts 66%\$25.00/hour attracts 75%
- 86.0% have an education beyond HS

- 27.1% are actively seeking employment
- Most frequently identified job search resources:

Top sites:

NEWS Press-Citizen