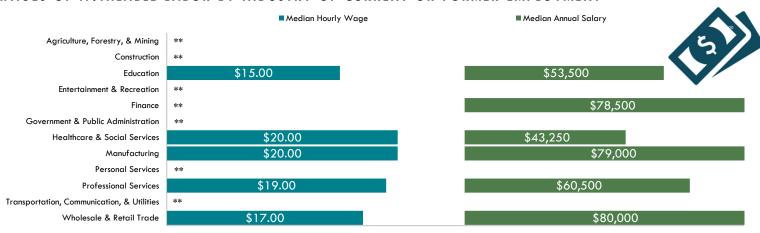

#### WAGES OF AVAILABLE LABOR BY INDUSTRY OF CURRENT OR FORMER EMPLOYMENT

<sup>\*\*</sup>Insufficient survey data/refused. A lack of data for a particular industry is not necessarily indicative that there were no (or few) individuals surveyed within that industry. Rather, it may be that there simply were no respondents within that industry that also reported that they are likely to change or accept employment.

Note: A wide variety of occupations are included within these industry categories. Industry classification is based upon the respondent's reported current or former employer. Two respondents that work for a manufacturer will be classified within the manufacturing industry even if, for example, one respondent is a custodian and the other is an accountant.