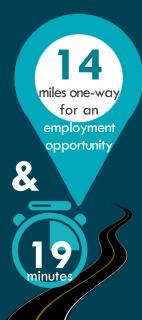

The employed are currently commuting an average of—

The Gazette-Cedar Rapids

Top newspapers:

indeed.com linkedin.com alassdoor.com

- Commute:
  - Currently commuting an average of 14 miles/19 minutes (one-way) to work
  - · Willing to commute an average of 27 miles/35 minutes (one-way) to work