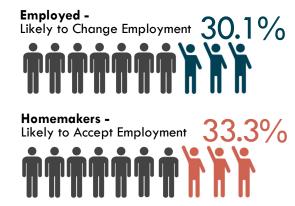

## THE AMANAS LABORSHED ANALYSIS

EMPLOYMENT STATUS (ESTIMATED TOTAL)\*

7.4% (21,382) \*Unemployed
2.2% (6,357) Homemakers
2.5% (7,224) Retired

\*Employment status is self-identified by the survey respondent. The unemployment percentage above does not reflect the unemployment rate published by the U.S. Bureau of Labor Statistics, which applies a stricter definition.

## **EMPLOYED:** LIKELY TO CHANGE

- An estimated 60,434 employed individuals to change their current likely employment situation for an opportunity in the Amanas
- Current occupational categories: Professional, Paraprofessional, Technical 37.9% Production, Construction, Material Moving 15.5% Managerial 12.6% 12.6% Service Clerical 10.7% 8.7% Sales 2.0% **Agricultural**
- Current median wages: \$
  - \$18.25/hour and \$60,000/year

## **UNEMPLOYED:** LIKELY TO ACCEPT

- 2,433 estimated unemployed individuals are likely to accept employment in the Amanas
- Former occupational categories:

| Professional, Paraprofessional, Technical | 30.0% |
|-------------------------------------------|-------|
| Service                                   | 25.0% |
| Managerial                                | 15.0% |
| Sales                                     | 15.0% |
| Production, Construction, Material Moving | 10.0% |
| Clerical                                  | 5.0%  |
| Agricultural                              | 0.0%  |
|                                           |       |