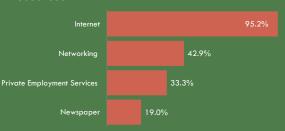

  - \$21.22/hour attracts 66%\$25.00/hour attracts 75%
- 86.0% have an education beyond HS

- 27.1% are actively seeking employment
- Most frequently identified job search resources:

Top sites:

NEWS Press-Citizen

Top sites:

indeed.com linkedin.com Top newspapers:

NEWS \* insufficient survey data to report

- Commute:
  - Willing to commute an average of 22 miles/30 minutes (one-way) to work

The Laborshed survey collects information regarding the out commute for an employment center.