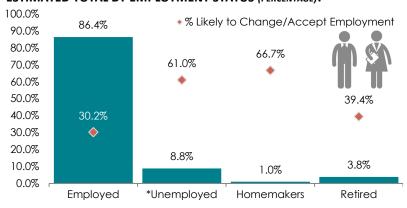

#### **ESTIMATED TOTAL BY EMPLOYMENT STATUS (PERCENTAGE):**

\*Employment status is self-identified by the survey respondent. The unemployment percentage does not reflect the unemployment rate published by the U.S. Bureau of Labor Statistics, which applies a stricter definition.