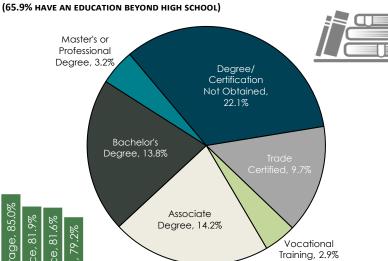

#### **EDUCATIONAL LEVEL:**

#### **CURRENT BENEFITS:**

Paid Vacation, 98.0%
Paid Holidays, 93.5%
Health/Medical Insurance, 92.2%
Pension/Retirement/401k, 91.1%
Dental Coverage, 88.1%
Vision Coverage, 85.0%
Life Insurance, 81.9%
Life Insurance, 81.6%
Prescription Drug Coverage, 79.2%