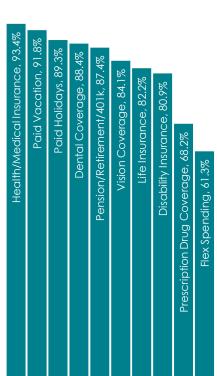

#### **CURRENT BENEFITS:**

Paid Vacation, 98.0%
Paid Holidays, 93.5%
Health/Medical Insurance, 92.2%
Pension/Retirement/401k, 91.1%
Dental Coverage, 88.1%
Vision Coverage, 85.0%
Life Insurance, 81.9%
Life Insurance, 81.6%
Prescription Drug Coverage, 79.2%