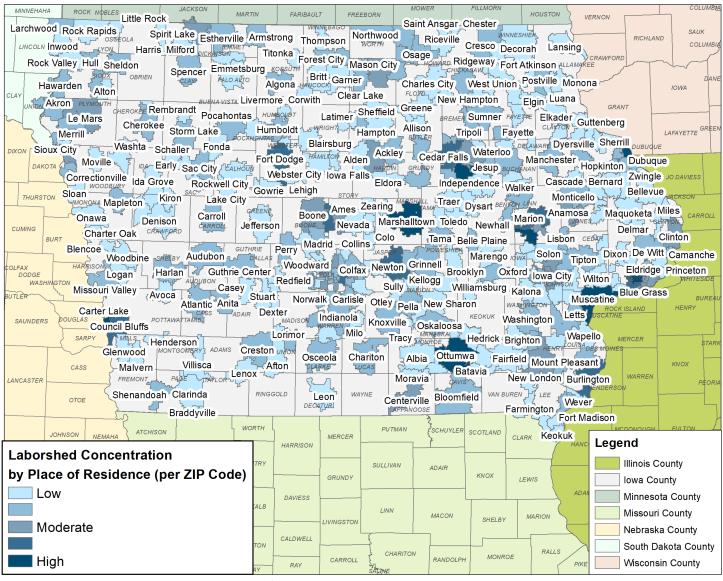

### STATE OF IOWA LABORSHED

CONCENTRATION OF RESPONDENTS WITHIN THE LABORSHED AREA WITH TRANSFERABLE EXPERIENCE/SKILLS BY PLACE OF RESIDENCE

Workers who have transferable experience/skills in the industry are currently commuting an average of 16 miles one way for work. Those who are likely to change/accept employment are willing to commute an average of 28 miles one way for the right employment opportunity.