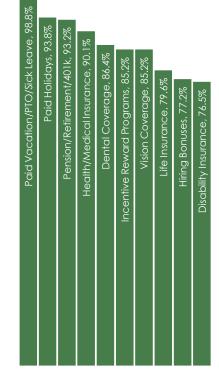

#### **CURRENT BENEFITS:**

| DESIRED | DEN | EEITC |
|---------|-----|-------|

Low income - 0.7%

• Total - 8.7%