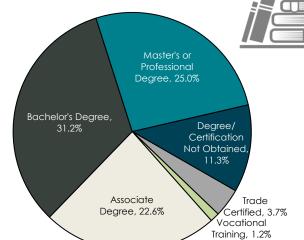

nt status is self-identified by the survey respondent. The unemployment percentage does not reflect the unemployment rate published by the U.S. Bureau of Labor Statistics, which applies a stricter definition.

#### **EMPLOYMENT STATS:**

- 62.9% paid an hourly wage
- 86.6% are/were employed full-time
- 13.4% are/were employed part-time
- 7.4% are/were self-employed
- 16.0% hold two or more jobs
- Currently working an average of 41 hours/week

#### **EDUCATIONAL LEVEL:**

(95.0% HAVE AN EDUCATION BEYOND HIGH SCHOOL)

#### **UNDEREMPLOYMENT** (ESTIMATED):

- Low hours 0.7%
- Mismatch of skills 8.2%
  - (Individuals counted only once when estimating Total Underemployment.)

#### **CURRENT BENEFITS:**



| DESIRED | DEN | EEITC |
|---------|-----|-------|

Low income - 0.7%

• Total - 8.7%





### **TOP JOB SEARCH RESOURCES:**

INRS

- (For those seeking employment opportunities, by use.) Internet - 86.5%
- www.indeed.com
- www.linkedin.com
- **Company/Organization Websites**
- Networking through friends, family or acquaintances - 40.3%
- IowaWORKS Centers 17.3%
- Private Employment Services 11.8%



### LABOR CHARACTERISTICS

Mealthcare

| OCCUPATION                                              | OCCUPATIONAL<br>CODE | MEAN<br>WAGE | MEDIAN<br>WAGE     | MEAN<br>SALARY             | MEDIAN<br>SALARY           |
|---------------------------------------------------------|----------------------|--------------|--------------------|----------------------------|----------------------------|
| Anesthesiologists                                       | 29-1211              | \$185.10