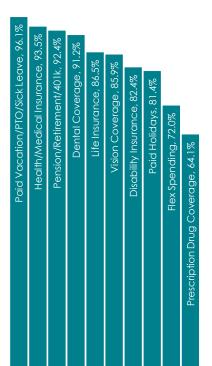

#### **CURRENT BENEFITS:**

| DESIRED | DEN | EEITC |
|---------|-----|-------|

Low income - 0.7%

• Total - 8.7%