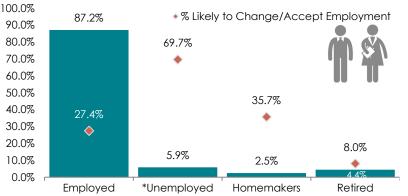

#### **ESTIMATED TOTAL BY EMPLOYMENT STATUS (PERCENTAGE):**

\*Employment status is self-identified by the survey respondent. The unemployment percentage does not reflect the unemployment rate published by the U.S. Bureau of Labor Statistics, which applies a stricter definition.