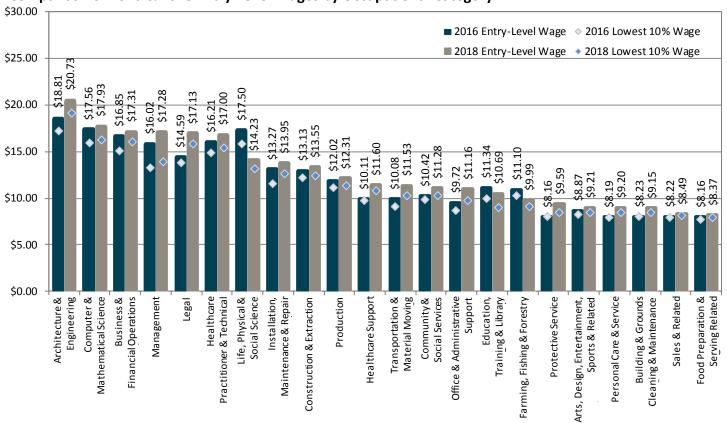

sses have difficulty filling a position due to applicant expectations of benefits package offered. | 22.7%                | 19.6%    | 31.6%   | 18.3% | 7.8%              |
| Businesses have difficulty filling a position due to applicants willingness to accept wages offered.     | 14.2%                | 19.2%    | 34.9%   | 23.7% | 8.0%              |
| Businesses have difficulty filling a position due to the type of work involved.                          | 18.9%                | 16.4%    | 34.0%   | 20.4% | 10.3%             |
| Businesses have difficulty filling a position due to the hours or shifts offered.                        | 29.6%                | 18.2%    | 32.2%   | 12.3% | 7.7%              |



# WAGES

# Comparison of 2016 & 2018 Entry-Level Wages by Occupational Category











Employers were asked a series of questions about their plans for future payroll changes. They were asked whether they planned on increasing or decreasing the number of workers on payroll or if they planned to keep their workforce at its current strength. Questions regarding timeframe for any change, the reasons for change and jobs that would be affected by the change were also asked.

When analyzing reported workforce changes, it is important to note not only the specific reasons provided by employers but also the business and economic environment during which the employers were surveyed.

# Net Planned Payroll Change by County (per 1,000 Employees)





# **Percent of Total Planned Expansion by Industry**



- Manufacturing 23.1%
- Construction 20.0%
- Professional & Technical S