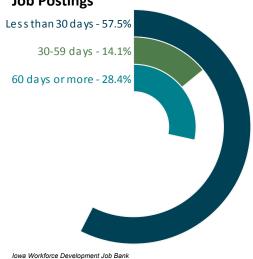

skills. Over fourfifths (82.7%) of employers indicated that they offer employee training.

Where Additional Training is Offered Percent Offered In-House Training 65.6% Online Training Employee Self-Directed Training 25.2% Commercial Training Provider 18.9% College/University 9.4% 8.3% 5.9%



**Job Advertising Utilization & Usefulness** 

■ Percent Used

■ Percent That Found Useful



### RECRUITMENT & ADVERTISING

87.5%

Understanding and utilizing job search resources will provide employers with a more focused and effective recruitment tool. Residents are exposed to numerous sources by which employers communicate job openings and new hiring. Therefore, it is important to understand what sources potential workers rely on when looking for jobs.

# **Recruitment Period for** Job Postings



The time span from when a job posting opens to when it closes is referred to as the recruitment period. The figure to the left details the length of time between when a job order is opened in IWD's job bank and when it is closed.



A mismatch in advertising outlets versus job search usage can increase recruitment time periods and cost. Information on employee job search resource usage can be found in the Statewide Laborshed report which can be found here: www.iowaworkforcedevelopment.gov/laborshed.



| Difficu | lties | Filling | Vacant | <b>Positions</b> |
|---------|-------|---------|--------|------------------|
|---------|-------|---------|--------|------------------|

| _                                                                                                        | Strong