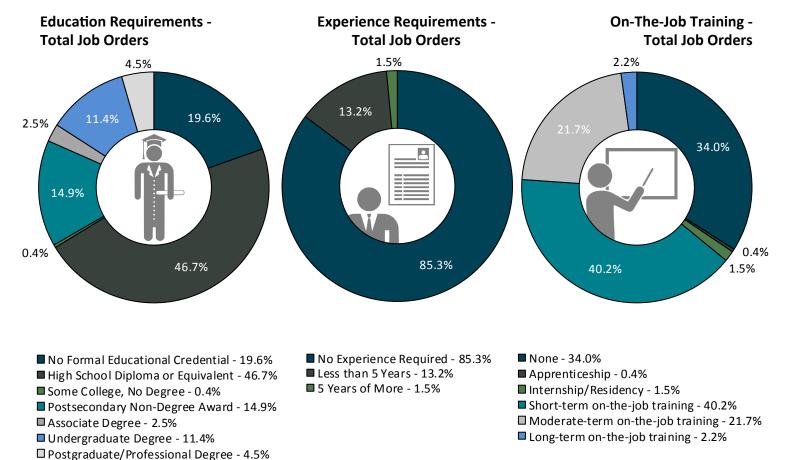

# WORKFORCE NEEDS ASSESSMENT IOWA WORKFORCE DEVELOPMENT REGION 2 RELEASED 2019

CERRO GORDO, FLOYD, FRANKLIN, HANCOCK, MITCHELL, WINNEBAGO AND WORTH COUNTIES

WORKFORCE DEVELOPMENT