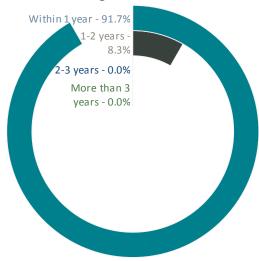

duction                                   |
|---------------------------------------------------------|
| Closing an existing location                            |
| Reduced share of existing market                        |
| Reduced profits from current operations                 |
| Business sale or closure                                |
| Exit from existing markets or business division closing |
| Expenses related to benefits                            |
| Response to reduced market demand                       |
| Relocation of assets to an existing location            |
| Changes in tax or regulatory laws                       |
| Outsourcing of specific business operations             |
| Relocation of assets to a new location                  |

# **Timing of Planned Reduction**



# RETIREMENTS



# Workers Over the Age of 64 in

| the Workplace by Industry               | Percent of<br>Total <sup>4</sup> | Percent of<br>Each Industry <sup>4</sup> |
|-----------------------------------------|----------------------------------|------------------------------------------|
| Wholesale & Retail Trade                | 20.4%                            | 9.0%                                     |
| Health Care & Social Assistance         | 16.3%                            | 6.3%                                     |
| Manufacturing                           | 13.4%                            | 4.4%                                     |
| Educational Services                    | 7.9%                             | 8.8%                                     |
| Public Adminis