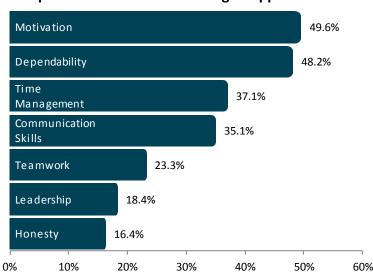

| 42.6%   | 23.5% | 9.4%              |



## **Basic Skills Lacking in Applicants**



Basic skills are those skills developed during the elementary and middle part of an individual's education. These skills include literacy, numeracy (the ability to do arithmetic and reason with numbers), and the abilities to locate and read for information. The Skilled Iowa initiative, through the National Career Readiness Certificate testing program, provides a means to benchmark and certify applicants' skills in Applied Mathematics, Reading for Information and Locating Information. For more information on Skilled Iowa visit www.skillediowa.org.

# Percentage of Employers That Perceive A Lack of Skills Among Applicants Across All Categories







### Interpersonal "Soft" Skills Lacking in Applicants



### Occupational "Hard" Skills Lacking in Applicants



Occupational "hard" skills are the technical and knowhow skills that apply directly to a job. In general, occupational skills include analytical skills, managerial ability, physical ability, knowledge and experience. The exact definition of these skills varies, depending on the job in question.

**Interpersonal "soft" skills** are skills associated with an individual's habits, personality and character. Soft skills include timeliness, responsibility, integrity and self-esteem. Also included are interpersonal skills such as leadership, customer service and teamwork. Individuals with strong soft skills are, generally, well suited to working with others.



In the event that current or newly hired employees are lacking the basic, occup