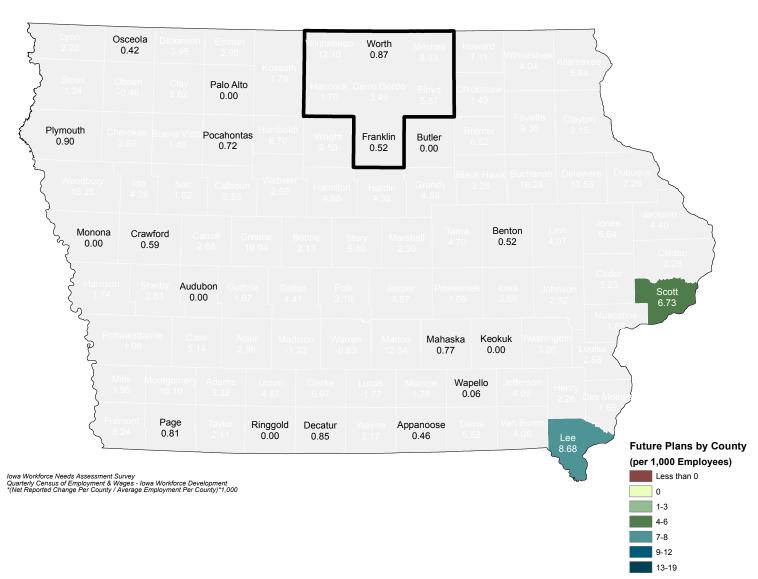

# WORKFORCE NEEDS ASSESSMENT IOWA WORKFORCE DEVELOPMENT REGION 2 RELEASED 2019

CERRO GORDO, FLOYD, FRANKLIN, HANCOCK, MITCHELL, WINNEBAGO AND WORTH COUNTIES

WORKFORCE DEVELOPMENT