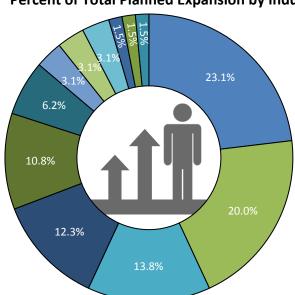

# WORKFORCE NEEDS ASSESSMENT IOWA WORKFORCE DEVELOPMENT REGION 2 RELEASED 2019

CERRO GORDO, FLOYD, FRANKLIN, HANCOCK, MITCHELL, WINNEBAGO AND WORTH COUNTIES

WORKFORCE DEVELOPMENT