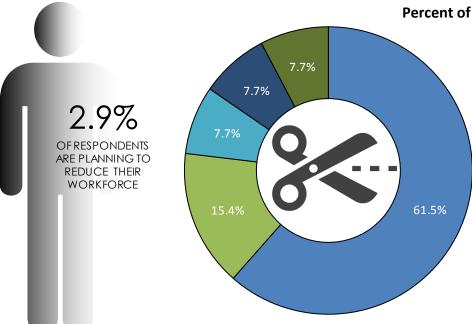

xpand

Competition within existing markets

Uncertainty in current market demands

Limited access to capital

Tax or regulatory issues

Barriers to entering new markets

Insufficient space at current location/inability to find appropriate new location

Planned merger/acquisition or business sale/transfer

Supply chain limitations

Don't know steps/processes needed to expand

# Reasons for Payroll Expansion Ranked by Relative Importance

### Reasons for Expansion

Meet current market demands

Increase share of existing market

Entry into new markets

Opening a new location

Reduction of overtime

Changes in tax or regulatory incentives

Moving specific business operations in-house

Merger/acquisition

Relocation of assets to an existing location

Relocation of assets to a new location







# **Percent of Total Planned Reduction by Industry**

- Wholesale & Retail Trade 61.5%
- Health Care & Social Assistance 15.4%
- Agriculture, Forestry, Fishing & Mining 7.7%
- Educational Services 7.7%
- Professional & Technical Services 7.7% Accommodation & Food Services - 0.0% Administrative & Waste Services - 0.0% Arts, Entertainment & Recreation - 0.0%

Construction - 0.0%

Finance, Insurance & Real Estate - 0.0% Information - 0.0%

Management - 0.0%

iviariagement - 0.0%

Manufacturing - 0.0%

Personal Services - 0.0%

Public Administration - 0.0%

Transportation & Warehousing - 0.0%

Utilities - 0.0%

**Planned Payroll Reduction by** 

| Percent within Each Industry with Planned Payroll Reduction | Percent of Each |
|-------------------------------------------------------------|---