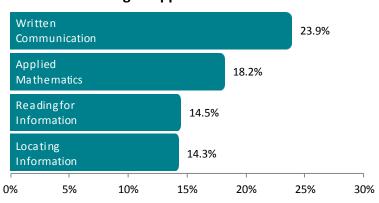

Neutral | Agree | Strongly<br>Agree |
|--------------------------------------------------------------------|----------------------|----------|---------|-------|-------------------|
| Applicants fulfill all necessary requirements for the job.         | 6.7%                 | 19.4%    | 39.3%   | 25.3% | 9.3%              |
| Applicants possess the basic skills required for the job.          | 2.0%                 | 9.6%     | 34.0%   | 39.0% | 15.4%             |
| Applicants possess the hard, or occupational, skills for the job.  | 8.4%                 | 26.7%    | 37.0%   | 20.2% | 7.7%              |
| Applicants possess the soft, or interpersonal, skills for the job. | 4.7%                 | 19.8%    | 42.6%   | 23.5% | 9.4%              |



## **Basic Skills Lacking in Applicants**



Basic skills are those skills developed during the elementary and middle part of an individual's education. These skills include literacy, numeracy (the ability to do arithmetic and reason with numbers), and the abilities to locate and read for information. The Skilled Iowa initiative, through the National Career Readiness Certificate testing program, provides a means to benchmark and certify applicants' skills in Applied Mathematics, Reading for Information and Locating Information. For more information on Skilled Iowa visit www.skillediowa.org.

# Percentage of Employers That Perceive A Lack of Skills Among Applicants Across All Categories







### Interpersonal "Soft" Skills Lacking in Applicants



### Occupational "Hard" Skills Lacking in Applicants



Occupational "hard" skills a