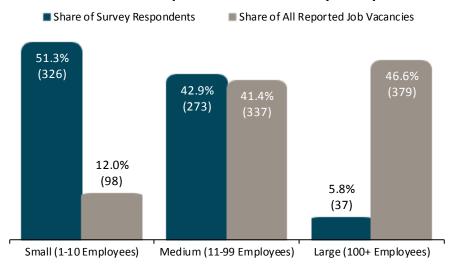

# WORKFORCE NEEDS ASSESSMENT IOWA WORKFORCE DEVELOPMENT REGION 2 RELEASED 2019

CERRO GORDO, FLOYD, FRANKLIN, HANCOCK, MITCHELL, WINNEBAGO AND WORTH COUNTIES

WORKFORCE DEVELOPMENT