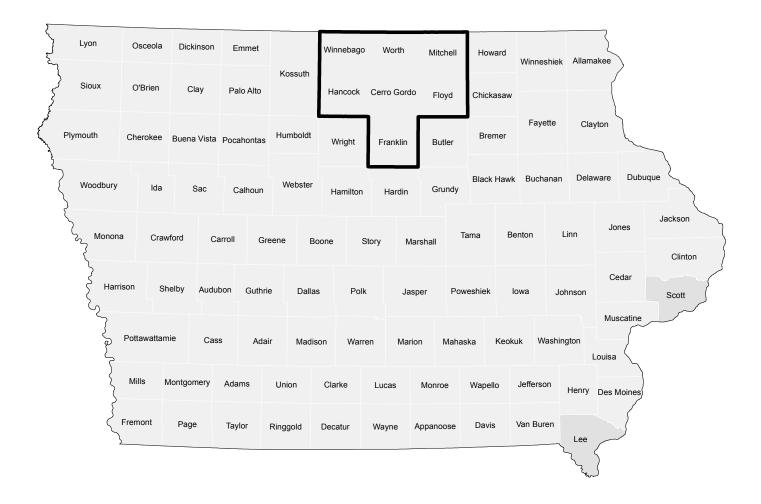

# Counties within Iowa Workforce Development Region 2 included within this analysis:

- Cerro Gordo
- Floyd
- Franklin
- Hancock
- Mitchell
- Winnebago
- Worth