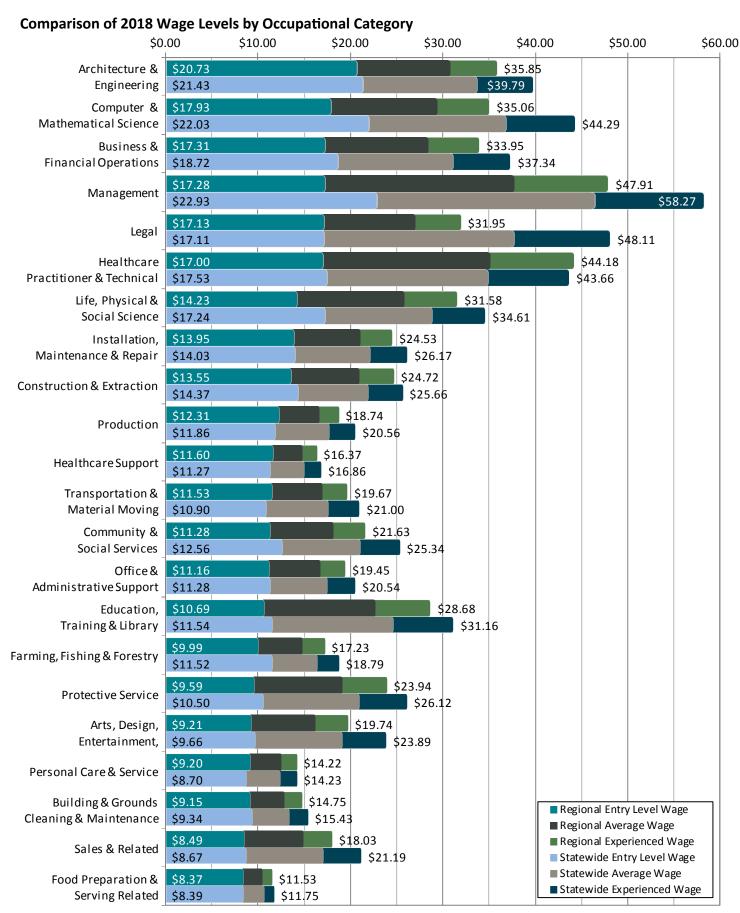

# WORKFORCE NEEDS ASSESSMENT IOWA WORKFORCE DEVELOPMENT REGION 2 RELEASED 2019

CERRO GORDO, FLOYD, FRANKLIN, HANCOCK, MITCHELL, WINNEBAGO AND WORTH COUNTIES

WORKFORCE DEVELOPMENT