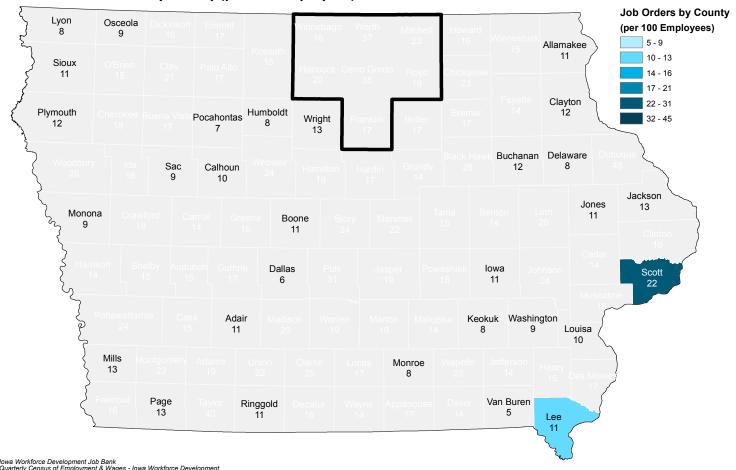

# WORKFORCE NEEDS ASSESSMENT IOWA WORKFORCE DEVELOPMENT REGION 2 RELEASED 2019

CERRO GORDO, FLOYD, FRANKLIN, HANCOCK, MITCHELL, WINNEBAGO AND WORTH COUNTIES

WORKFORCE DEVELOPMENT