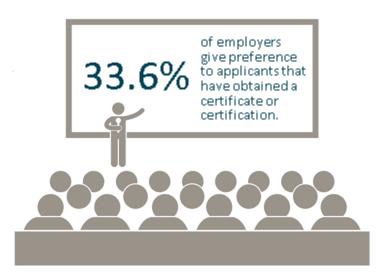

ividual's habits, personality and character. Soft skills include timeliness, responsibility, integrity and self-esteem. Also included are interpersonal skills such as leadership, customer service and teamwork. Individuals with strong soft skills are, generally, well suited to working with others.



In the event that current or newly hired employees are lacking the basic, occupational or soft skills necessary to fill current job vacancies, employers were asked where they send employees to upgrade these skills. Over fourfifths (82.7%) of employers indicated that they offer employee training.

Where Additional Training is Offered Percent Offered In-House Training 65.6% Online Training Employee Self-Directed Training 25.2% Commercial Training Provider 18.9% College/University 9.4% 8.3% 5.9%



**Job Advertising Utilization & Usefulness** 

■ Percent Used

■ Percent That Found Useful



### RECRUITMENT & ADVERTISING

87.5%

Understanding and utilizing job search resources will provide employers with a more focused and effective recruitment tool. Residents are exposed to numerous sources by which employers communicate job openings and new hiring. Therefore, it is important to understand what sources potential workers rely on when looking for jobs.

# **Recruitment Period for** Job Postings



The time span from when a job posting opens to when it closes is referred to as the recruitment period. The figure to the left details the length of time between when a job order is opened in IWD's job bank and when it is closed.



A mismatch in advertising outlets versus job search usage