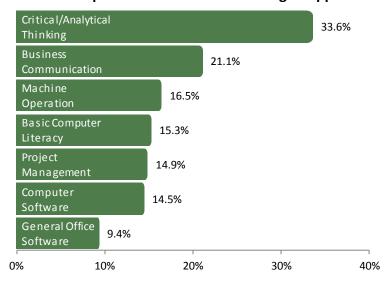

ills Lacking in Applicants**



Basic skills are those skills developed during the elementary and middle part of an individual's education. These skills include literacy, numeracy (the ability to do arithmetic and reason with numbers), and the abilities to locate and read for information. The Skilled Iowa initiative, through the National Career Readiness Certificate testing program, provides a means to benchmark and certify applicants' skills in Applied Mathematics, Reading for Information and Locating Information. For more information on Skilled Iowa visit www.skillediowa.org.

# Percentage of Employers That Perceive A Lack of Skills Among Applicants Across All Categories







### Interpersonal "Soft" Skills Lacking in Applicants



### Occupational "Hard" Skills Lacking in Applicants



Occupational "hard" skills are the technical and knowhow skills that apply directly to a job. In general, occupational skills include analytical skills, managerial ability, physical ability, knowledge and experience. The exact definition of these skills varies, depending on the job in question.

**Interpersonal "soft" skills** are skills associated with an individual's habits, personality and character. Soft skills include timeliness, responsibility, integrity and self-esteem. Also included are interpersonal skills such as leadership, customer service and teamwork. Individuals with strong soft skills are, generally, well suited to working with others.



In the event that current or newly hired employees are lacking the basic, occupational or soft skills necessary to fill current job vac