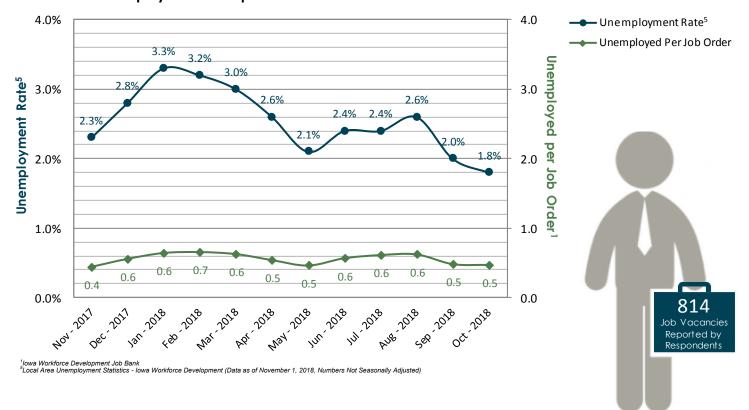

# WORKFORCE NEEDS ASSESSMENT IOWA WORKFORCE DEVELOPMENT REGION 2 RELEASED 2019

CERRO GORDO, FLOYD, FRANKLIN, HANCOCK, MITCHELL, WINNEBAGO AND WORTH COUNTIES

WORKFORCE DEVELOPMENT