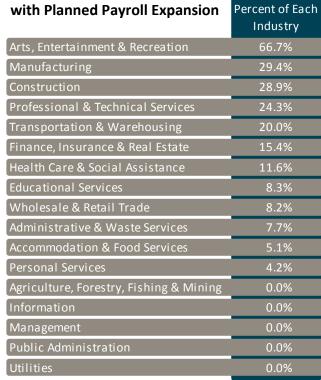

Trade 10.8%
- Transportation & Warehousing 6.2%
- Accommodation & Food Services 3.1%
- Arts, Entertainment & Recreation 3.1%
- Finance, Insurance & Real Estate 3.1%
- Administrative & Waste Services 1.5%
- Educational Services 1.5%
- Personal Services 1.5%

Agriculture, Forestry, Fishing  $\&\,Mining$  - 0.0%

Information - 0.0%

Management - 0.0%

Public Administration - 0.0%

Utilities - 0.0%



# TIMING OF PLANNED EXPANSION Within 1 year 74.2% 1-2 years 12.9% 2-3 years 11.3% More than 3 years 1.6%

# TOPINDUSTRIAI EXPANSION

| EXPANS                           | Ounties       |
|----------------------------------|---------------|
| ARTS, ENTERTAINMENT & RECREATION | MANUFACTURING |
|                                  |               |
| 66.7%                            | 29.4%         |



**Percent within Each Industry** 

### **FUTURE PLANS - EXPANSION**



| Percent of Planned Expansion by             |                    |
|---------------------------------------------|--------------------|
| Occupational Category                       | Percent of Planned |
|                                             | Expansion          |
| Production                                  | 31.4%              |
| Construction & Extraction                   | 12.7%              |
| Transportation & Material Moving            | 10.2%              |
| Food Preparation & Serving Related          | 7.2%               |
| Education, Training & Library               | 5.9%               |
| Office & Administrative Support             | 5.9%               |
| Healthcare Practitioners & Technica