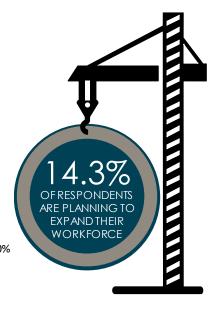

the specific reasons provided by employers but also the business and economic environment during which the employers were surveyed.

# Net Planned Payroll Change by County (per 1,000 Employees)





# **Percent of Total Planned Expansion by Industry**



- Manufacturing 23.1%
- Construction 20.0%
- Professional & Technical Services 13.8%
- Health Care & Social Assistance 12.3%
- Wholesale & Retail Trade 10.8%
- Transportation & Warehousing 6.2%
- Accommodation & Food Services 3.1%
- Arts, Entertainment & Recreation 3.1%
- Finance, Insurance & Real Estate 3.1%
- Administrative & Waste Services 1.5%
- Educational Services 1.5%
- Personal Services 1.5%

Agriculture, Forestry, Fishing  $\&\,Mining$  - 0.0%

Information - 0.0%

Management - 0.0%

Public Administration - 0.0%

Utilities - 0.0%



# TIMING OF PLANNED EXPANSION Within 1 year 74.2% 1-2 years 12.9% 2-3 years 11.3% More than 3 years 1.6%

# TOPINDUSTRIAI EXPANSION

| EXPANS                           | Ounties       |
|----------------------------------|---------------|
| ARTS, ENTERTAINMENT & RECREATION | MANUFACTURING |
|                                  |               |
| 66.7%                            | 29.4%         |



**Percent within Each Industry** 

### **FUTURE PLANS - EXPANSION**



| Percent of Planned Expansion by             |                    |
|---------------------------------------------|--------------------|
| Occupational Category                       | Percent of Planned |
|                                             | Expansion          |
| Production                                  | 31