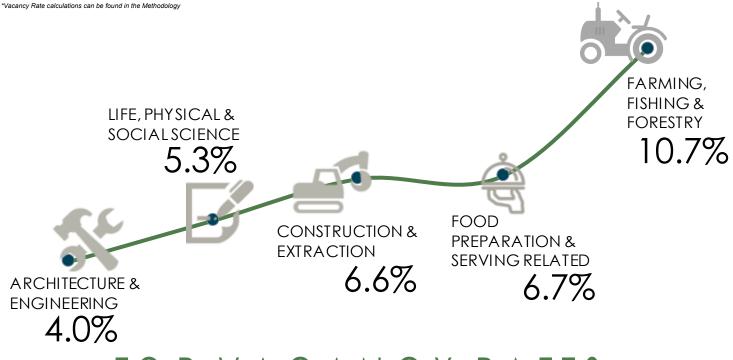

# WORKFORCE NEEDS ASSESSMENT IOWA WORKFORCE DEVELOPMENT REGION 2 RELEASED 2019

CERRO GORDO, FLOYD, FRANKLIN, HANCOCK, MITCHELL, WINNEBAGO AND WORTH COUNTIES

WORKFORCE DEVELOPMENT