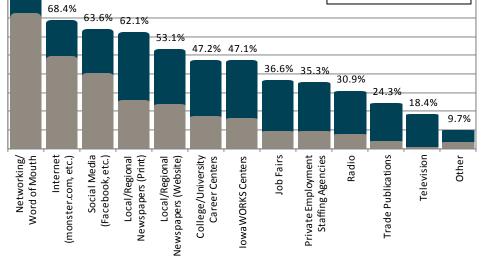

Training Provider 18.9% College/University 9.4% 8.3% 5.9%



**Job Advertising Utilization & Usefulness** 

■ Percent Used

■ Percent That Found Useful



### RECRUITMENT & ADVERTISING

87.5%

Understanding and utilizing job search resources will provide employers with a more focused and effective recruitment tool. Residents are exposed to numerous sources by which employers communicate job openings and new hiring. Therefore, it is important to understand what sources potential workers rely on when looking for jobs.

# **Recruitment Period for** Job Postings



The time span from when a job posting opens to when it closes is referred to as the recruitment period. The figure to the left details the length of time between when a job order is opened in IWD's job bank and when it is closed.



A mismatch in advertising outlets versus job search usage can increase recruitment time periods and cost. Information on employee job search resource usage can be found in the Statewide Laborshed report which can be found here: www.iowaworkforcedevelopment.gov/laborshed.



| Difficu | lties | Filling | Vacant | <b>Positions</b> |
|---------|-------|---------|--------|------------------|
|---------|-------|---------|--------|------------------|

| _                                                                                                        | Strongly<br>Disagree | Disagree | Neutral | Agree | Strongly<br>Agree |
|----------------------------------------------------------------------------------------------------------|----------------------|----------|---------|-------|-------