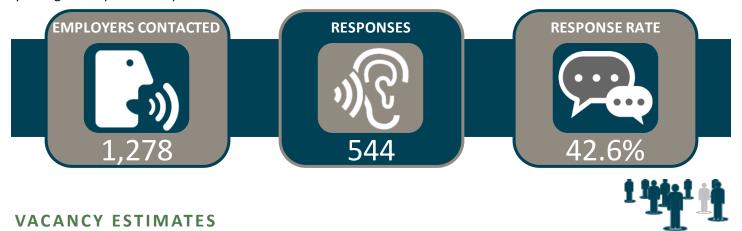

# WORKFORCE NEEDS ASSESSMENT IOWA WORKFORCE DEVELOPMENT REGION 2 RELEASED 2019

CERRO GORDO, FLOYD, FRANKLIN, HANCOCK, MITCHELL, WINNEBAGO AND WORTH COUNTIES

WORKFORCE DEVELOPMENT